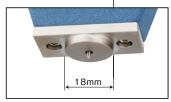

# Digital/Dial Durometer

for using with Durometer stands

Pressure Foot: φ18mm GSD-719J-R Digital type A GSD-720J-R Digital type D GS-719R Dial type A GS-720R Dial type D

Pressure Foot