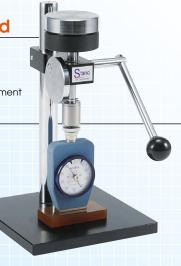

# **Durometer Stand**

GS-615 (Manual type)

Quick and simple measurement with ISO standard load