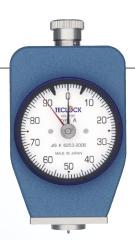

# Digital/Dial Durometer

for using with Durometer stands

Pressure Foot: φ18mm GSD-719J-R Digital type A GSD-720J-R Digital type D GS-719R Dial type A GS-720R Dial type D

Pressure Foot