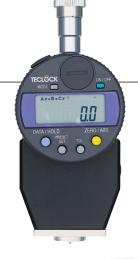

# Compliance with ISO 7619 and ASTM D2240

J type Digital Durometer

Peak data hold function type
Graduation: 0.5
GSD-719J(type A)
GSD-720J(type D)
18models are available according to standards

J2 type Digital Durometer

> Data hold function type Graduation: 0.4 GSD-719J2(type A) GSD-720J2(type D) 15 models are available according to standards