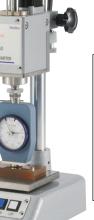

# GS-610 (Electric type)

This is Automatic Constant Load durometer stand. The load and speed are set with standard and measurement can be done by touch button