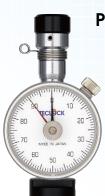

## **Small Dial Durometer**

# Pocket type

Total Length: 88.4mm
Weight: 125g
GS-719P(for natural rubber etc.)
GS-709P(for soft plastic etc.)
Strap can be put for easy carry
and convenience