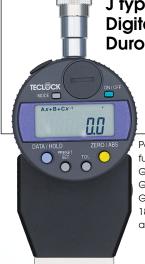

# Compliance with ISO 7619 and ASTM D2240

J type Digital Durometer

Peak data hold function type
Graduation: 0.5
GSD-719J(type A)
GSD-720J(type D)
18models are available according to standards

J2 type Digital Durometer

> Data hold function type Graduation: 0.4 GSD-719J2(type A) GSD-720J2(type D) 15 models are available according to standards