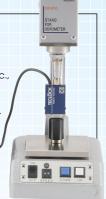

# **Durometer Stand**

GS-615 (Manual type)

Quick and simple measurement with ISO standard load

# GS-610 (Electric type)

This is Automatic Constant Load durometer stand. The load and speed are set with standard and measurement can be done by touch button