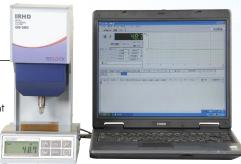

# GS-680 IRHD M-method **Full Automatic** Micro Durometer

Compliance with ISO 48 Resolution: 0.1 IRHD Measuring Accuracy: ±0.01 IRHD Can be applied for hardness measurement of O-ring, Rubber Sheet, small rubber parts etc. Data management can be done through PC

**GX-01** series **Automatic Hardness Measuring System** 

Resolution: 0.1 Output: RS-232C GX-01A(type A) GX-01D(type D)

Compliance with ISO 7619, ASTM D2240 etc., and can be used by interchangeable Sensors, Peak hold, Timer hold, Tolerance judgment and middle value measurement