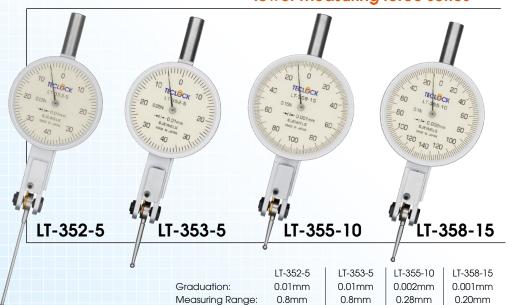

# Dial Test Indicators Auto-Reverse Dial Test Indicator lower measuring force series

Measuring Force: 0.05N or less

### **Auto-Reverse Dial Test Indicator**

0.05N or less 0.1N or less 0.15N or less