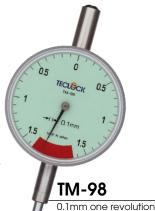

### One Revolution **Dial Indicator**

Dial Indicator Graduation: 0.1mm Measuring range: 3.2mm