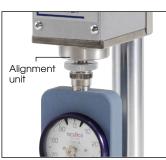

# Digital/Dial Durometer

for using with Durometer stands

Pressure Foot: φ18mm GSD-719J-R Digital type A GSD-720J-R Digital type D GS-719R Dial type A GS-720R Dial type D

Pressure Foot

# **Durometer Stand**

GS-615 (Manual type)

Quick and simple measurement with ISO standard load